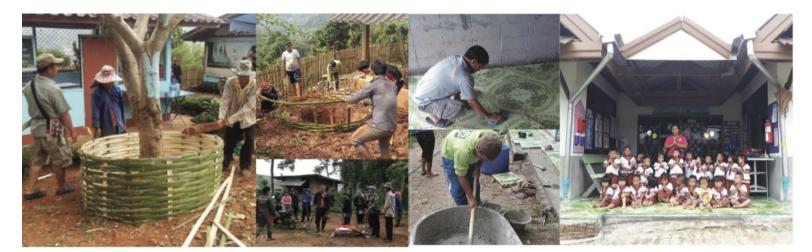

#### **CBT Fund**

In 2018, the savings of CBT Fund has been spent on several projects in different local communities.

#### Hloyo, Chiang Rai

Improved road conditions and facilities such as setting up traffic mirrors for public safety

Planted more trees

#### Pha Mhee, Chiang Rai

Renovated the kindergarten's Purchased sleeping pads playground

for the hill tribe children