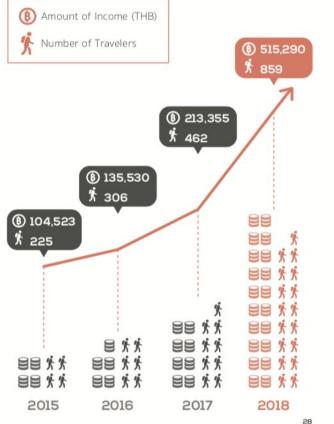

## **Community Fund**

**In 2016**, Local Alike visited Pong Huai Lan to increase the economic participation by working with the local residents on our tourism activity participatory design process to design a travel package. Together, a set of local activities which were tourism assets of the village was presented such as weaving on a handloom or visiting organic farms. In addition, so far Local Alike has promoted community-based tourism in Pong Huai Lan through different channels.

**Today**, the village has continually welcomed travelers and no longer faced the inequality of income distribution caused by tourism.

#### Changes in Pong Huai Lan