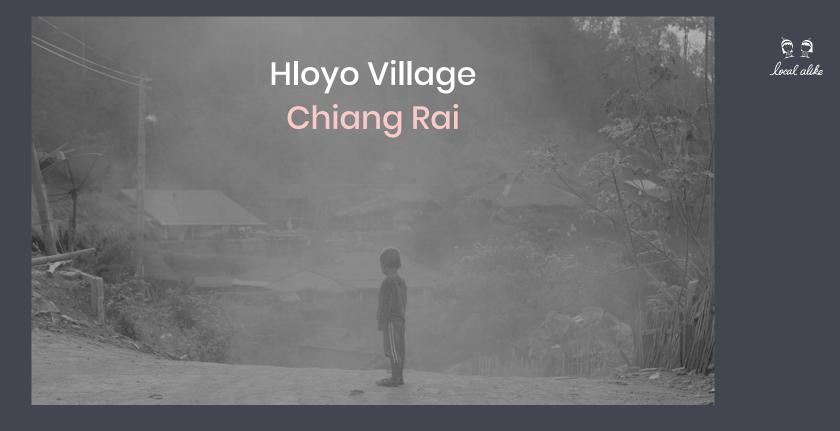

#### Hloyo, Chiang Rai

Improved road conditions and facilities such as setting up traffic mirrors for public safety

Planted more trees