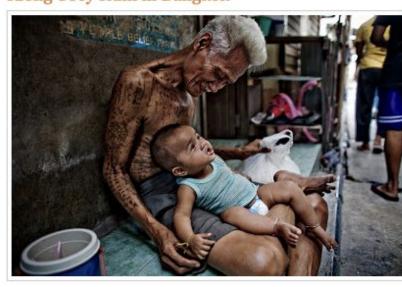

Klong Toey slum in Bangkok

THURSDAY, OCTOBER 9, 2008

Toronto-Hong Kong photographer, Ian Taylor was on a return assignment at the Mercy Centre in the Klong Toey slum of Bangkok. I posted this amazing photograph because it promotes photojournalism. the kind we see in Time or National Geographic magazines. This photograph simply tells a story!

## Khlong Toei...have you ever been here? A tourism project for social change at Klong Toei Community