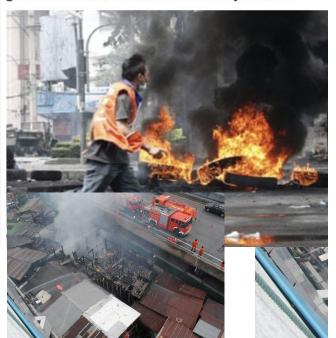

#### The Wall Street Journal

TOP NEWS EXPERIENCE THAILAND DIICINECO

Row of Khlong Toei shops ablaze

3am fire in Bangkok's Khlong Toei district gutted five shops on Frida

f 😼 🗢 🛨

## Thailand protests - live update:

Sport

Culture

Renegade general Seh Daeng has died five days after being while leading protesters, as the redshirts defied another government deadline. Follow how the day unfolded